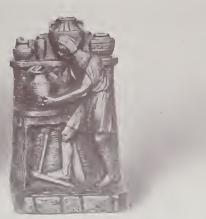

#### "THE POTTER" BOOK ENDS

BY RUHL NO. 342

HEIGHT 8"

WIDTH 5"

DEPTH 41/4"

Price \$20.00 Pair